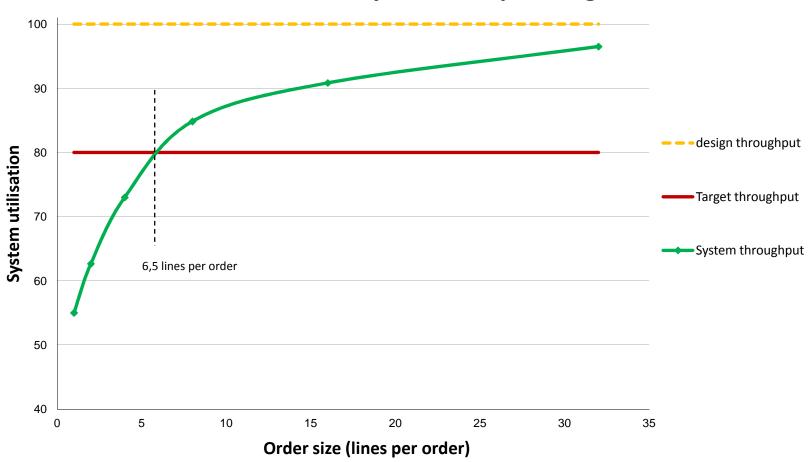

## Goods-to-man, small orders (e-commerce)

24-04-2014 ADAPTO for e-commerce DRIVEN TO MOVE YOU