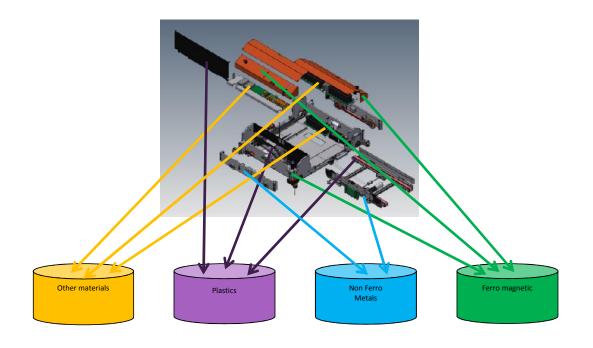

## Sustainability

- Minimal energy consumption
  - Low moving mass
- Material recycling
  - Designed for sustainability
  - High level of reuse/recycling
- Shuttle refurbishment
  - Extend shuttle lifetime
  - Deply shuttles across multiple systems