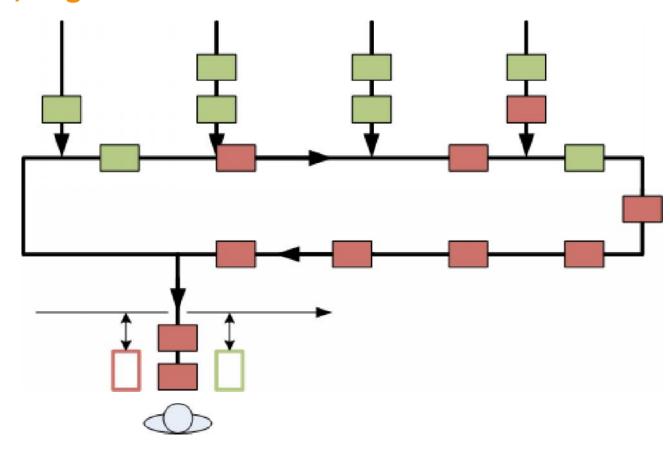

cost

- Upto 20% smaller footprint
- Optimised storage density

### Operational cost

- 50% lower maintenance cost
- Lowest energy cost per double cycle

9 24-04-2014 ADAPTO for e-commerce DRIVEN TO MOVE YOU





## Maintainability

#### Off-line maintenance

- Ergonomic maintenance workstation
- Repair and planned maintenance without disturbing operations
- Adding /removing shuttles to/from running system



ADAPTO for e-commerce DRIVEN TO MOVE YOU





## Sustainability

- Minimal energy consumption
  - Low moving mass
- Material recycling
  - Designed for sustainability
  - High level of reuse/recycling
- Shuttle refurbishment
  - Extend shuttle lifetime
  - Deply shuttles across multiple systems



ADAPTO for e-commerce DRIVEN TO MOVE YOU















## Goods-to-man, large orders



ADAPTO for e-commerce DRIVEN TO MOVE YOU





## Goods-to-man, small orders (e-commerce)



24-04-2014 ADAPTO for e-commerce DRIVEN TO MOVE YOU





### Aisle bound systems, sequencing



ADAPTO for e-commerce DRIVEN TO MOVE YOU





### **Adapto Sequencing**



17 24-04-2014 ADAPTO for e-commerce DRIVEN TO MOVE YOU







# VANDERLANDE